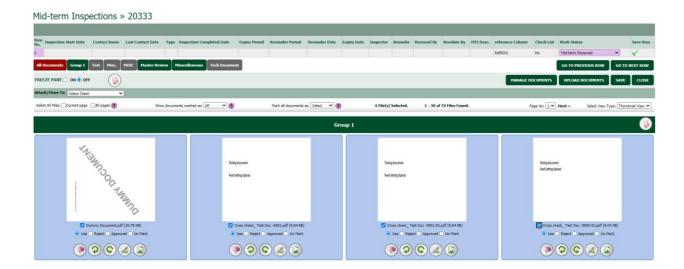

**Title of Item:** Ability in selecting the multiple documents by using shift key functionality. **Description:** Using shift key functionality, users can now select multiple documents in the Modules mentioned above. This will remove the need for manual selection of documents. For example, if 10 documents belong to a document group and the first and tenth document are selected, all documents between will be automatically selected.