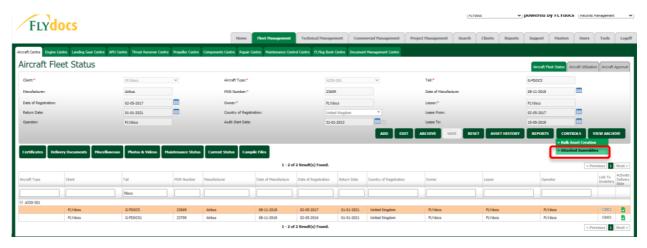

**Description:** In Aircraft Centre >> Controls, users can now add attached assets for the Aircraft. This will prevent the need to go to the different Centres to add an attached asset. In this new window the user will also be able to view all attached assembles for the Aircraft selected.