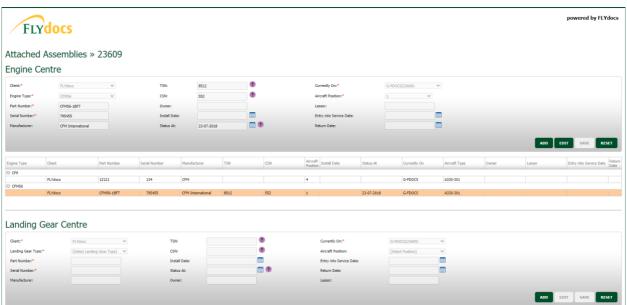

**Description:** In Aircraft Centre >> Controls, users can now add attached assets for the Aircraft. This will prevent the need to go to the different Centres to add an attached asset. In this new window the user will also be able to view all attached assembles for the Aircraft selected.